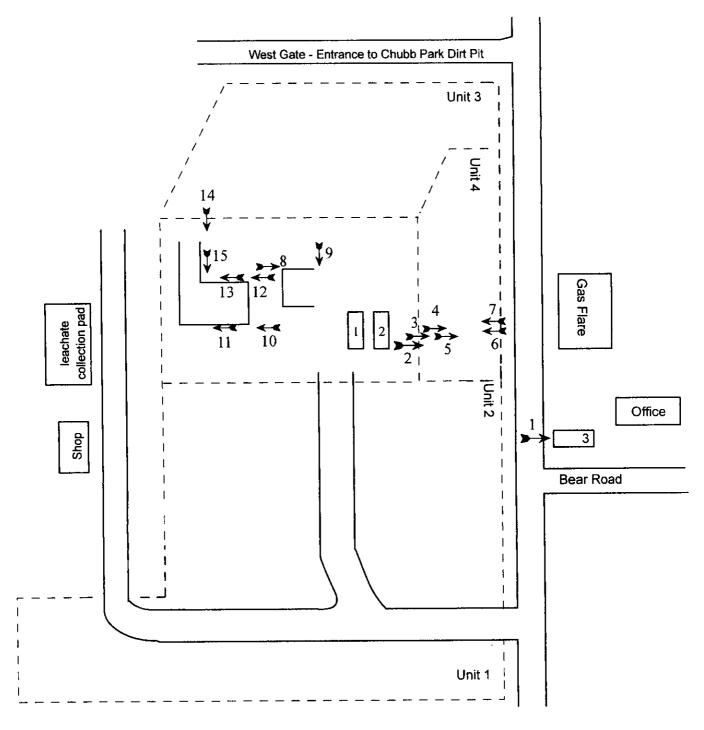

5. That on January 19, 2006, Michael Warnick of the Macon County Solid Waste Management Department. A copy of his inspection report setting forth the results of said inspection is attached hereto and made a part hereof.

Affiant, Michael Warnick, being first duly sworn, voluntarily deposes and states as follows:

- 1. Affiant is a field inspector employed by the Macon County Solid Waste Management Department and has been so employed at all times pertinent hereto.
- 2. On January 19, 2006 between 6:12 am and 8:10 am, Affiant conducted an inspection of the site in Macon County, Illinois, known as Onyx Valley View Landfill, Illinois Environmental Protection Agency Site No. 1158040008.
- 3. Affiant inspected said Onyx Valley View Landfill by an on-site inspection which included photographing the site.
- 4. As a result of the activities referred to in Paragraph 3 above, Affiant completed the Inspection Report form attached hereto and made a part hereof, which, to the best of Affiants knowledge and belief, is an accurate representation of Affiants observations and factual conclusions with respect to the Onyx Valley View Landfill site.

#### **FACTS**

The purpose of this notice is to inform you of the results of the Agency's inspection on January 19, 2006, and the corrective action required. This inspection was conducted to evaluate compliance with the requirements of Section 21(o) of the [Illinois] Environmental Protection Act. The alleged violations found during the inspection are identified in the attached inspection report.